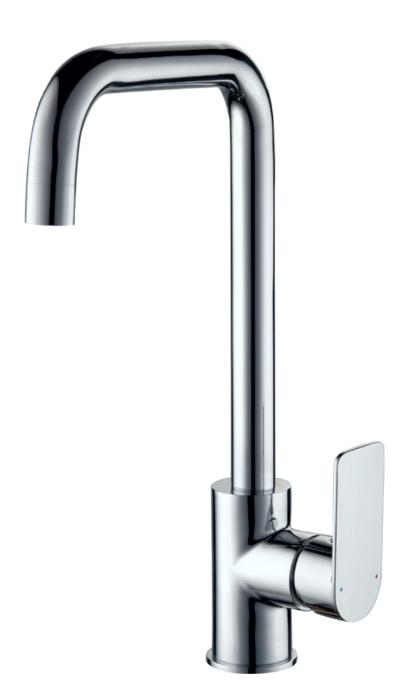

## **SARDINA SINK MIXER**

SINK MIXER WITH SQUARE SPOUT

## SARDINA SINK MIXER

## SINK MIXER WITH SQUARE SPOUT

- · Attractively styled sink mixer with a swivel spout
- Single quarter turn lever activation for hot and cold with a vertical lever design style
- Tall square spout pattern with aerator
- Quality 25mm diameter ceramic disc provides accurate flow and mixing temperature control
- Adjustable fixings to accommodate benchtop thicknesses up to 43mm